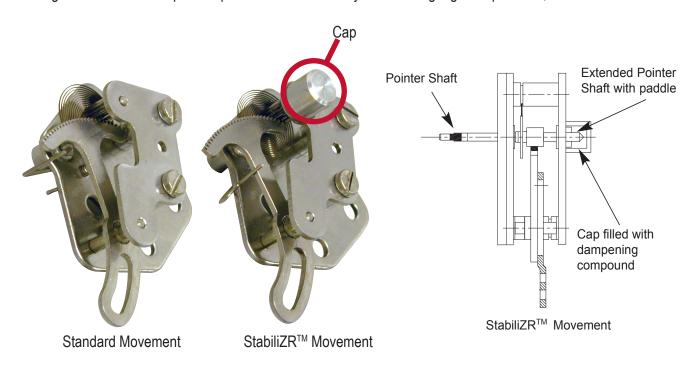

#### **How it works**

The pointer shaft is extended through the back of the movement with a small flat paddle affixed to the end of the shaft. A stainless steel cap filled with silicone is pressed over the end of the shaft, covering the paddle. This creates enough resistance to dampen the pointer and movement just as if the gauge is liquid filled, but without the concerns.