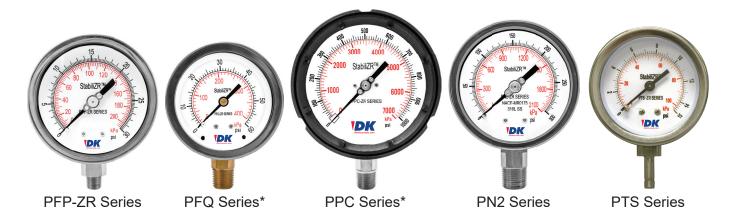

ess media. Gauges can easily be serviced without the hassle of draining and then refilling the case with fill fluid.



#### StabiliZR™:

- ✓ Dampens vibration and pulsation
- ✓ Eliminates leaks and discolouration
- ✓ Can be used at higher temperatures than glycerin filled gauges
- ✓ Provides ease in reading
- ✓ Reinforced, lightweight design

#### **How it works**

The pointer shaft is extended through the back of the movement with a small flat paddle affixed to the end of the shaft. A stainless steel cap filled with silicone is pressed over the end of the shaft, covering the paddle. This creates enough resistance to dampen the pointer and movement just as if the gauge is liquid filled, but without the concerns.





#### StabiliZR™ Movement is available on the following Winters gauges:



#### What customers are saying about the StabiliZR™ vibration dampening gauges:

"It is one of the best product ideas I have seen .... all liquid filled gauges leak eventually. This is truly something new and better"

- Montgomery, Alabama, USA

"It quite simply is a better mousetrap, truly innovative. Solved age old problem of leaking gauges."

- Toronto, Ontario, Canada

"Lightweight gauges are a very clear advantage"

- Amman, Jordan

#### **Testing Standards**

250,000 cycle testing was performed on StabiliZR<sup>™</sup> and glycerin filled gauges side-by-side. The performance of the StabiliZR<sup>™</sup> gauges was comparable to that of glycerin filled gauges.

| Reference Gauge<br>Pressure (psi) | Winters PFQ-ZR Series (% accurate) | Winters PFQ (glycerin filled)<br>(% accurate) |