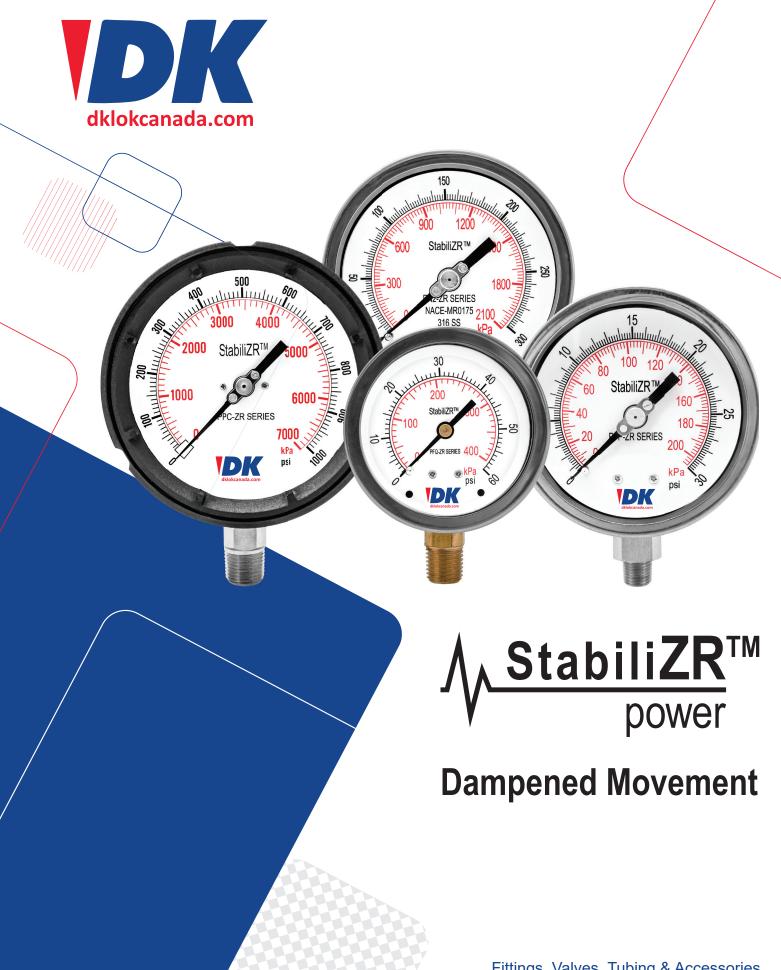

### StabiliZR™ Gauges

#### **DK-LOK's StabiliZR™ Solution**

StabiliZR<sup>™</sup> gauges are dry gauges that come with a StabiliZR<sup>™</sup> dampened movement that eliminates pointer flutter caused by vibration and pulsation. This makes pressure reading much easier. No more worries of fill fluid leaking and compatibility issues with the process media. Gauges can easily be serviced without the hassle of draining and then refilling the case with fill fluid.

#### StabiliZR™:

- ✓ Dampens vibration and pulsation
- ✓ Eliminates leaks and discolouration
- ✓ Can be used at higher temperatures than glycerin filled gauges
- ✓ Provides ease in reading
- ✓ Reinforced, lightweight design